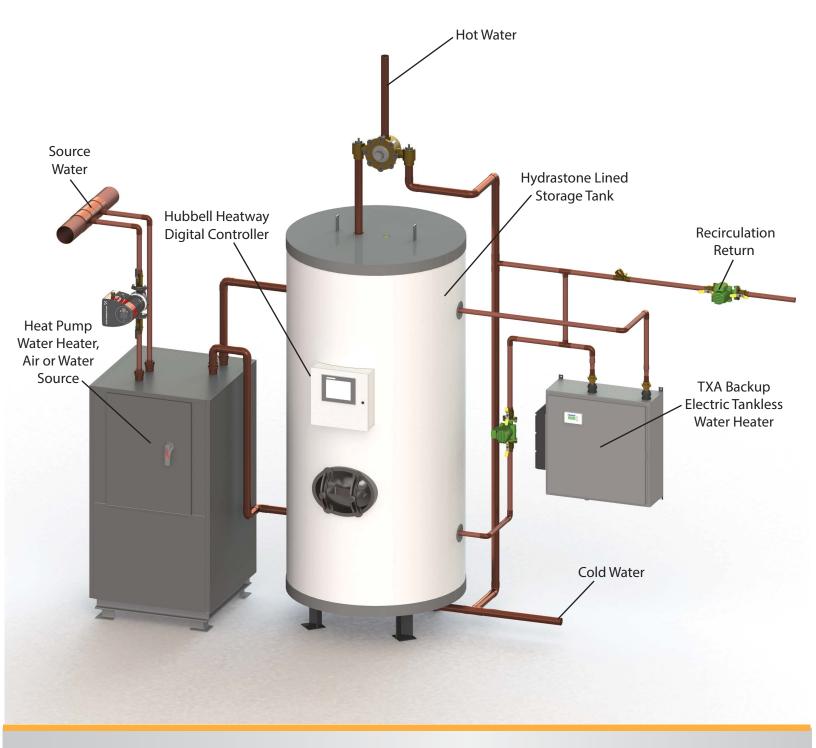

### **The Hubbell Omni**

The Hubbell Omni water heating system is a modular design capable of utilizing multiple air or water source heat pumps, multiple storage tanks, supplemental/back up electric tankless water heaters and the Hubbell Heatway controller. Numerous BMS communication protocol options available. For more information visit *hubbellheaters.com/model/Omni/#Downloads.*